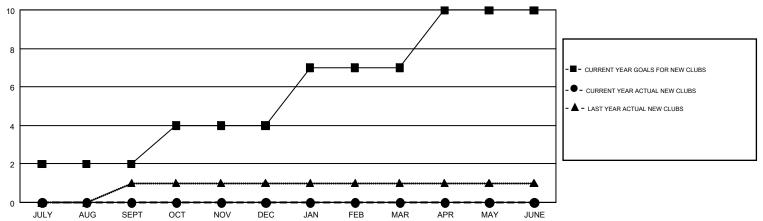

## GOALS AND ACTUAL NEW CLUBS CUMULATIVE

## Multiple District 7

MT: GREGORY GILLIAM

LOCATION: ARKANSAS

GMT CA 1

|               | Club          | s         |               | Members               |                           |                         |                                                    |  |
|---------------|---------------|-----------|---------------|-----------------------|---------------------------|-------------------------|----------------------------------------------------|--|
|               | RESULTS FOR   | 2018-2019 |               | RESULTS FOR 2018-2019 |                           |                         |                                                    |  |
| QUARTER       | NEW CLUB GOAL | NEW CLUBS | DROPPED CLUBS | QUARTER               | MEMBER GROWTH NET<br>GOAL | MEMBER GROWTH<br>ACTUAL | DROPPED<br>MEMBERS ACTUAL<br>(including transfers) |  |
| JULY/AUG/SEPT | 2             | 0         | 1             | JULY/AUG/SEPT         | 44                        | 70                      | 95                                                 |  |
| OCT/NOV/DEC   | 2             | 0         | 0             | OCT/NOV/DEC           | 56                        | 0                       | 0                                                  |  |
| JAN/FEB/MAR   | 3             | 0         | 0             | JAN/FEB/MAR           | 84                        | 0                       | 0                                                  |  |
| APR/MAY/JUNE  | 3             | 0         | 0             | APR/MAY/JUNE          | 88                        | 0                       | 0                                                  |  |