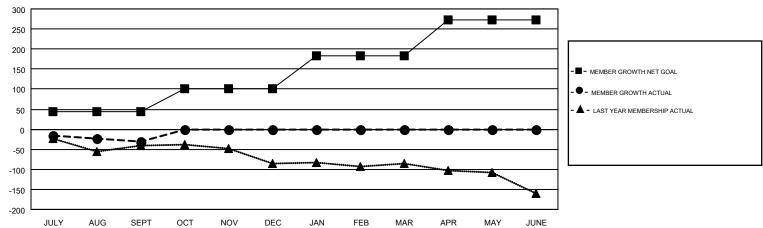

## GOALS AND ACTUAL MEMBERS CUMULATIVE

| DROPPED CLUBS: 1  DROPPED MEMBERS |    | 33 CLUBS OF 123 ADDED 1 OR MORE NEW MEMBERS | GENDER DISTRIB  MALE  FEMALE | 1,829 (62.83%)<br>1,082 (37.17%) |     |
|-----------------------------------|----|---------------------------------------------|------------------------------|----------------------------------|-----|
| DECEASED                          | 6  | CLICK HERE FOR CUMULATIVE                   | TOTAL FAMILY UNIT MEMBERS    |                                  | 491 |
| CLUB CANCELLED 0 OTHER 89         |    | MEMBERSHIP DATA                             | FAMILY MEMBERS PAYING HALF   |                                  | 251 |
| TOTAL                             | 95 |                                             | DUES                         |                                  |     |

## Multiple District 7

MT: GREGORY GILLIAM

LOCATION: ARKANSAS

GMT CA 1

|               | Club          | s         |               | Members               |                           |                         |                                                    |  |
|---------------|---------------|-----------|---------------|-----------------------|---------------------------|-------------------------|----------------------------------------------------|--|
|               | RESULTS FOR   | 2018-2019 |               | RESULTS FOR 2018-2019 |                           |                         |                                                    |  |
| QUARTER       | NEW CLUB GOAL | NEW CLUBS | DROPPED CLUBS | QUARTER               | MEMBER GROWTH NET<br>GOAL | MEMBER GROWTH<br>ACTUAL | DROPPED<br>MEMBERS ACTUAL<br>(including transfers) |  |
| JULY/AUG/SEPT | 2             | 0         | 1             | JULY/AUG/SEPT         | 44                        | 70                      | 95                                                 |  |
| OCT/NOV/DEC   | 2             | 0         | 0             | OCT/NOV/DEC           | 56                        | 0                       | 0                                                  |  |
| JAN/FEB/MAR   | 3             | 0         | 0             | JAN/FEB/MAR           | 84                        | 0                       | 0                                                  |  |
| APR/MAY/JUNE  | 3             | 0         | 0             | APR/MAY/JUNE          | 88                        | 0                       | 0                                                  |  |